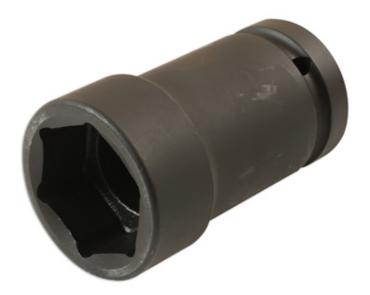

## **Budd Wheel Nut Socket 1"D 21mm x 41mm**

1"D Budd wheel nut socket, suitable for front and rear axle wheels on imported trucks. Budd nuts are used on some HGV's where twin wheels are used. The inner wheel is held on by a stud with a square drive. This goes over the stud on the hub; the outer wheel is held to the inner wheel by a conventional wheel nut that goes on the stud whihc holds the inner wheel to the hub.

## **Additional Information**

- Applications: Toyota Dyna & Dynaps 140 (rear); Toyota Dyna & Rino (front). Isuzu NPR (front & rear).
- · Length: 99mm; Hex profile.
- Manufactured from chrome molybdenum with black manganese finish.
- Smaller size available please see Laser Part No. 7246 Budd Wheel Nut Socket 1"D 20mm x 38mm.