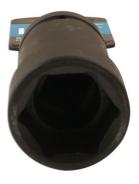

## **Budd Wheel Nut Socket 1"D 21mm x 41mm**

1"D Budd wheel nut socket, suitable for front and rear axle wheels on imported trucks. Budd nuts are used on some HGV's where twin wheels are used. The inner wheel is held on by a stud with a square drive. This goes over the stud on the hub; the outer wheel is held to the inner wheel by a conventional wheel nut that goes on the stud whihc holds the inner wheel to the hub.

## **Additional Information**

- Applications: Toyota Dyna & Dynaps 140 (rear); Toyota Dyna & Rino (front). Isuzu NPR (front & rear).
- · Length: 99mm; Hex profile.
- Manufactured from chrome molybdenum with black manganese finish.
- Smaller size available please see Laser Part No. 7246 Budd Wheel Nut Socket 1"D 20mm x 38mm.